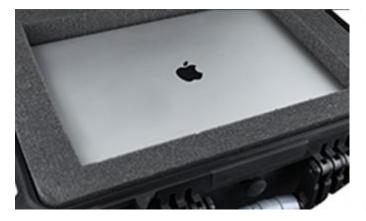

### Customisable Foam Inserted

Use the convoluted foam for cover and pad foam for base. And according to the size of your valuables, you can configure the interior pre-cut pull and pluck cubic foam to fit and keep the valuables from shocks and bumps on the road.