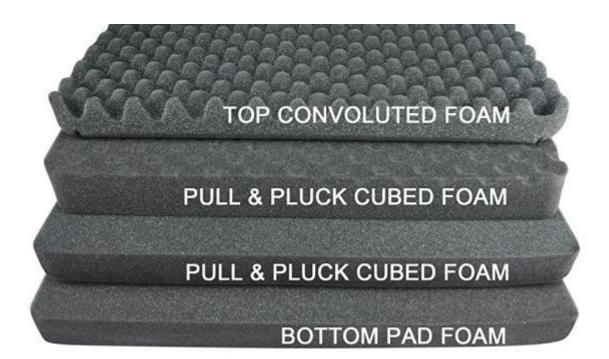

### Customisable Foam Inserted

Use the convoluted foam for cover and pad foam for base. And according to the size of your valuables, you can configure the interior pre-cut pull and pluck cubic foam to fit and keep the valuables from shocks and bumps on the road.