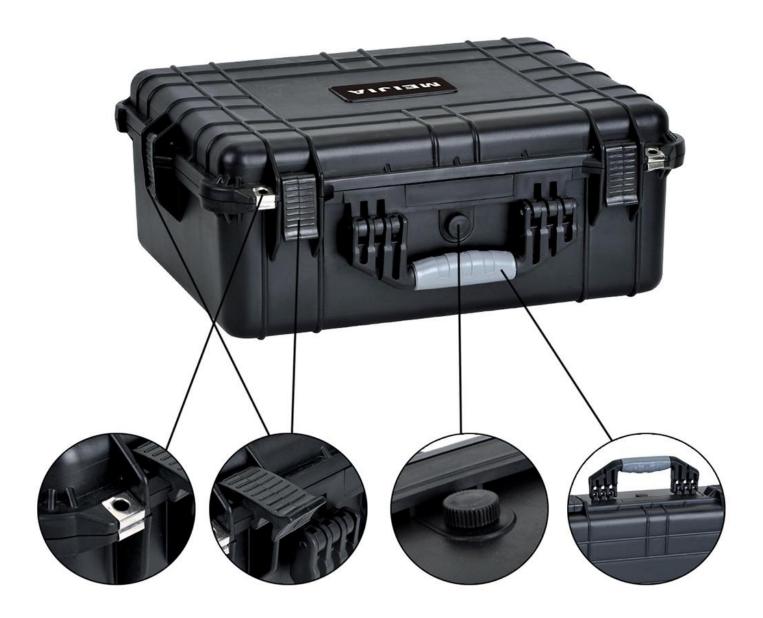

## R angle

The edge of the box mouth is designed with an inverted R angle, which is beautiful and smooth, so that you will not be accidentally injured by the angle.

# The Security Keyhole

Anti-shear and anti-pry, and can be locked to ensure the safety of the equipments in the box. Beautiful and functional injection molded, durable use with the solide construction, and was

reinforced by the stainless steel.

## Easy To Open With Latches Design

Smarter and easier to open than traditional cases. Start the release and offers plenty of leverage to open with a light pull in just seconds.

## High Quality Auto Exhaust Valve

Solve the problem that the box can not be opened or deformation due to the difference of internal and external air pressure and keep water molecules out.

### Portable Handle Design

Easy to go with our portable handle design. Ergonomic structure design to ensure beauty and comfort. Durable use with the solide construction.