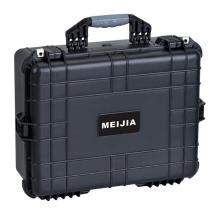

## **PP Classic Waterproof Protective Case**

MEIJIA, a professional PP classic waterproof protective case factory and exporter in China, supply supply protective cases with high quality and good price for people all over the world. The MEIJIA PP classic waterproof protective case, not only portable, but also elegant and fashionable, meets the people's needs of aesthetic, and is avaliable to be used to protect valuables and precision equipments in a variety of scenarios. Looking forward to having you as our long-term partner.

MEIJIA PP classic waterproof protective case, made in China, is a portable plastic case. The case is made of modified PP engineering plastics and has the feature of elasticity, tough and strength, and that makes the case available to protect the objects inside. The high quality of the MEIJIA PP classic waterproof protective case provides a guarantee for the user to safely transport their precision equipments and valuables, so that the users have no need to worry about the collision and bump on the trip. The color of the PP classic waterproof protective case is elegant black, which could meet the aesthetic needs of most users in the world. Besides, the PP classic waterproof protective case is waterproof, which means it can work well in a situation that is wet or even full of water.

MEIJIA PP classic waterproof protective case Introduction

Model: MJ-5019/1550-20.62'

MEIJIA is a large-scale factory and exporter specializing in the production and export of tool boxes, fishing boxes and tool kits made of plastic (PP), aluminum and cloth—in China. The factory covers an area of 110,000 square meters. The annual sales have reached 30 million US dollars. Having dozens of technical engineers, technical backbones, new product research capabilities and market competitiveness, the production technology of MEIJIA is extremely strong, and MEIJIA has ISO9001, GS quality system certification. The shockproof classic waterproof protective case is one of the MEIJIA's hot-selling products.