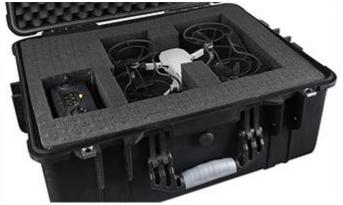

MEIJIA PP classic waterproof protective case Feature And Application

MEIJIA PP classic waterproof protective case is functional and practical. The case has features of reliable shockproof, waterproof, anti-riot and sunscreen, was perfectly fit the use in protection of the camera, drone, GoPro, scope, lens, computer and other valuables. This quality MEIJIA shockproof classic waterproof protective case is available to be used in the fire fighting and first aid, medical care, relief operations for natural disasters, troops, outdoor exploration and sports, transportation of radio and television equipments, public security fire protection, machinery manufacturing, and so on, to provide safety guarantee for the daily objects and precision instruments.

### Customisable Foam Inserted

Use the convoluted foam for cover and pad foam for base. And according to the size of your valuables, you can configure the interior pre-cut pull and pluck cubic foam to fit and keep the valuables from shocks and bumps on the road.