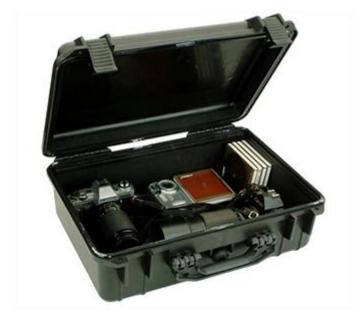

MEIJIA PP classic waterproof protective case Feature And Application

MEIJIA PP classic waterproof protective case is functional and practical. The case has features of reliable shockproof, waterproof, anti-riot and sunscreen, was perfectly fit the use in protection of the camera, drone, GoPro, scope, lens, computer and other valuables. This quality MEIJIA shockproof classic waterproof protective case is available to be used in the fire fighting and first aid, medical care, relief operations for natural disasters, troops, outdoor exploration and sports, transportation of radio and television equipments, public security fire protection, machinery manufacturing, and so on, to provide safety guarantee for the daily objects and precision instruments.

### Customisable Foam Inserted

Use the convoluted foam for cover and pad foam for base. And according to the size of your valuables, you can configure the interior pre-cut pull and pluck cubic foam to fit and keep the valuables from shocks and bumps on the road.