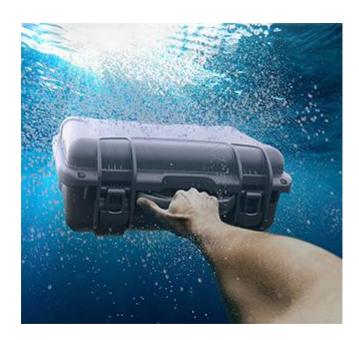

MEIJIA PP classic waterproof protective case, made in China, is a portable plastic case. The case is made of modified PP engineering plastics and has the feature of elasticity, tough and strength, and that makes the case available to protect the objects inside. The high quality of the MEIJIA PP classic waterproof protective case provides a guarantee for the user to safely transport their precision equipments and valuables, so that the users have no need to worry about the collision and bump on the trip. The color of the PP classic waterproof protective case is elegant black, which could meet the aesthetic needs of most users in the world. Besides, the PP classic waterproof protective case is waterproof, which means it can work well in a situation that is wet or even full of water.

MEIJIA PP classic waterproof protective case Feature And Application

MEIJIA PP classic waterproof protective case is functional and practical. The case has features of reliable shockproof, waterproof, anti-riot and sunscreen, was perfectly fit the use in protection of the camera, drone, GoPro, scope, lens, computer and other valuables. This quality MEIJIA shockproof classic waterproof protective case is available to be used in the fire fighting and first aid, medical care, relief operations for natural disasters, troops, outdoor exploration and sports, transportation of radio and television equipments, public security fire protection, machinery manufacturing, and so on, to provide safety guarantee for the daily objects and precision instruments.